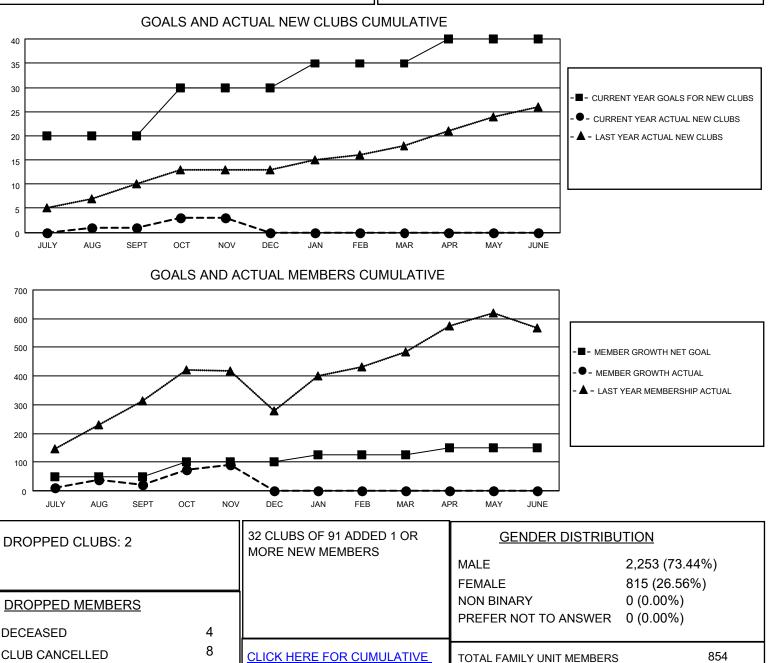

## LOCATION INDIA

District 317 E

Results as of: 11/30/2022

| Clubs                 |               |           |               | Members               |                          |                         |                                                    |
|-----------------------|---------------|-----------|---------------|-----------------------|--------------------------|-------------------------|----------------------------------------------------|
| RESULTS FOR 2022-2023 |               |           |               | RESULTS FOR 2022-2023 |                          |                         |                                                    |
| QUARTER               | NEW CLUB GOAL | NEW CLUBS | DROPPED CLUBS | QUARTER ME            | EMBER GROWTH NET<br>GOAL | MEMBER GROWTH<br>ACTUAL | DROPPED<br>MEMBERS ACTUAL<br>(including transfers) |
| JULY/AUG/SEPT         | 20            | 1         | 2             | JULY/AUG/SEPT         | 50                       | 108                     | 85                                                 |
| OCT/NOV/DEC           | 10            | 2         | 0             | OCT/NOV/DEC           | 50                       | 90                      | 20                                                 |
| JAN/FEB/MAR           | 5             | 0         | 0             | JAN/FEB/MAR           | 25                       | 0                       | 0                                                  |
| APR/MAY/JUNE          | 5             | 0         | 0             | APR/MAY/JUNE          | 25                       | 0                       | 0                                                  |